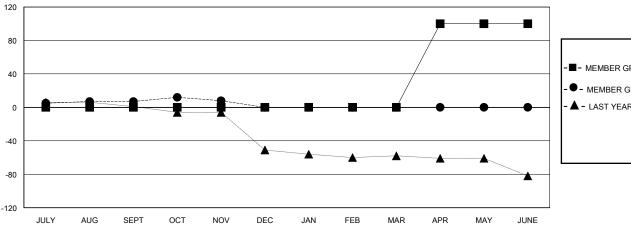

IP PROGRESS REPORT

District 29 C

GMT: LOCATION WEST VIRGINIA GMT CA

| Clubs RESULTS FOR 2023-2024 |   |   |   | Members RESULTS FOR 2023-2024 |     |    |    |
|-----------------------------|---|---|---|-------------------------------|-----|----|----|
|                             |   |   |   |                               |     |    |    |
| JULY/AUG/SEPT               | 0 | 0 | 0 | JULY/AUG/SEPT                 | 0   | 20 | 13 |
| OCT/NOV/DEC                 | 0 | 0 | 0 | OCT/NOV/DEC                   | 0   | 11 | 10 |
| JAN/FEB/MAR                 | 0 | 0 | 0 | JAN/FEB/MAR                   | 0   | 0  | 0  |
| APR/MAY/JUNE                | 1 | 0 | 0 | APR/MAY/JUNE                  | 100 | 0  | 0  |

## GOALS AND ACTUAL NEW CLUBS CUMULATIVE



## GOALS AND ACTUAL MEMBERS CUMULATIVE



| TUAL |
|------|
|      |
|      |
|      |
|      |

Results as of: 11/30/2023

| DROPPED CLUBS: 0 |    |
|------------------|----|
| DROPPED MEMBERS  |    |
| DECEASED         | 10 |
| CLUB CANCELLED   | 0  |
| OTHER            | 13 |
| TOTAL            | 23 |

| 16 CLUBS OF 48 ADDED 1 OR MORE | GENDER DISTRIBUTION |              |  |
|--------------------------------|---------------------|--------------|--|
| NEW MEMBERS                    | MALE                | 574 (64.06%) |  |
|                                | FEMALE              | 320 (35.71%) |  |
|                                |                     |              |  |

CLICK HERE FOR CUMULATIVE MEMBERSHIP DATA

TOTAL FAMILY UNIT MEMBERS 224

FAMILY MEMBERS PAYING HALF DUES

Page 1 of 1

113